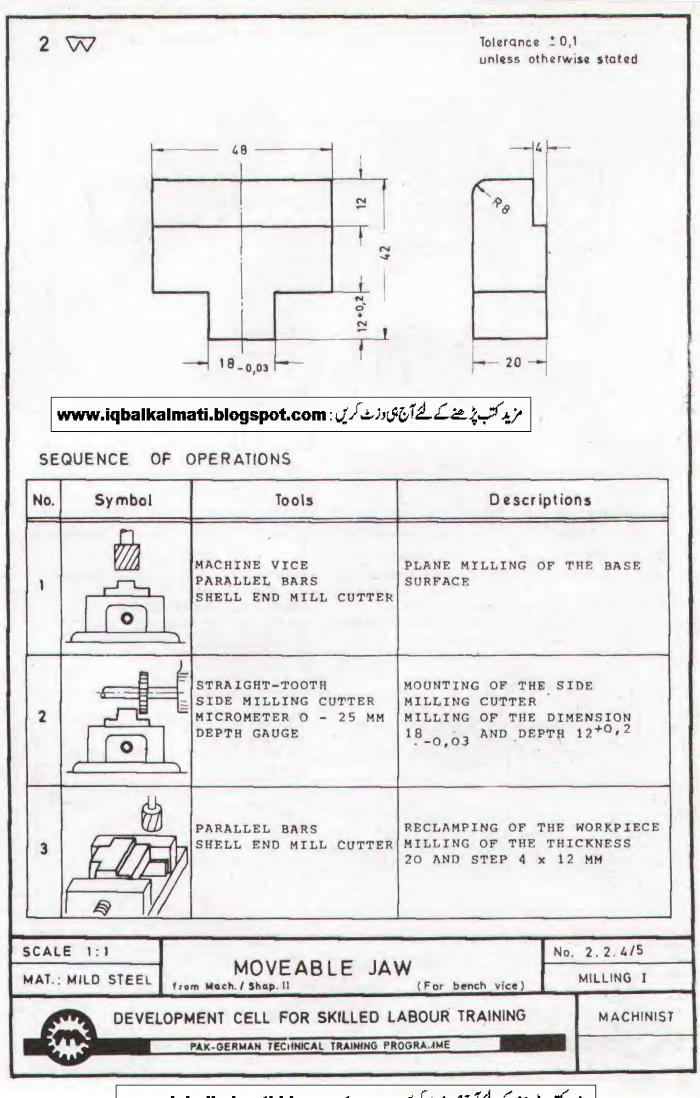

# TRADE TRAINING

# MACHINIST

# DEVELOPMENT CELL

FOR SKILLED LABOUR TRAINING

DIRECTORATE OF MANPOWER & TRAINING GOVERNMENT OF THE PUNJAB LAHORE

Retail Price Rs. 13.00

T.T.P. Series No. 17

|          |            |              | Total length for a batch of 16 trainee | 0,9 meter                           | 2,3 meter                                                   | .+                                               |                                             |                                |                   | 2.0 meter                  | 0.6 meter                  |                         | 2 0 motor                 | 0.6 meter                    | 0.7 motor                              | 2 4                                               |                                     | Total length for a    | J. 0 meter                         |        |
|----------|------------|--------------|----------------------------------------|-------------------------------------|-------------------------------------------------------------|--------------------------------------------------|---------------------------------------------|--------------------------------|-------------------|----------------------------|----------------------------|-------------------------|---------------------------|------------------------------|----------------------------------------|---------------------------------------------------|-------------------------------------|-----------------------|------------------------------------|--------|
|          |            | 1            | Length<br>per trainee                  | 52mm                                | 132 mm                                                      | 17 mm                                            | 83 mm                                       |                                | = =               | 118 mm                     | 32 mm                      | 140mm                   | 115 mm                    | 28 mm                        | 35 mm                                  | 90 mm                                             | 143mm                               | Length<br>ber trainfe | 55 mm                              | 111111 |
|          |            |              | -                                      |                                     |                                                             |                                                  |                                             |                                | -                 |                            |                            |                         | -                         |                              | -                                      |                                                   |                                     | -                     | -                                  | -      |
|          |            | ter)         | _                                      |                                     |                                                             |                                                  |                                             |                                |                   |                            |                            |                         |                           |                              |                                        |                                                   |                                     |                       |                                    | -      |
| RED      | Machinist  | millimeter ) |                                        |                                     |                                                             |                                                  |                                             |                                | -                 |                            | -                          |                         | -                         |                              |                                        |                                                   |                                     |                       |                                    |        |
| REQUIRED | for Mai    | given in     | -                                      |                                     |                                                             |                                                  |                                             |                                | -                 |                            |                            |                         | -                         | р<br>                        |                                        |                                                   |                                     | -                     |                                    |        |
|          |            |              | 9                                      |                                     |                                                             |                                                  | 83                                          |                                | 9                 |                            |                            |                         |                           |                              | 35                                     | 90                                                |                                     |                       |                                    | -      |
| RIAL     | raining    | ( Length     | 2                                      |                                     |                                                             |                                                  |                                             | X                              | 2                 |                            |                            |                         | 115                       |                              |                                        |                                                   |                                     | 1-                    |                                    |        |
| MATERI   | Trade Trai | ö            | 4                                      |                                     | 26                                                          |                                                  |                                             |                                | 4                 |                            |                            |                         |                           | 28                           |                                        |                                                   |                                     | -                     |                                    |        |
| 2        |            | e No.        | 3                                      |                                     | 106                                                         |                                                  |                                             |                                | 6                 |                            |                            |                         |                           |                              |                                        |                                                   | 143                                 |                       |                                    |        |
|          |            | Exercise     | 2                                      |                                     |                                                             | 17                                               |                                             |                                | 2                 |                            | 12                         | 140                     |                           |                              |                                        |                                                   |                                     | 3                     |                                    |        |
|          |            | ш<br>—       | -                                      | 52                                  |                                                             |                                                  |                                             |                                | 1                 | 118                        | 20                         |                         |                           |                              |                                        |                                                   |                                     | -                     | 55                                 |        |
|          |            |              | 0.1                                    | M / S Flat<br>35 x 8mm (11/2 x 3/8) | M/S Square<br>50 x 50 mm (2 <sup>*</sup> x 2 <sup>*</sup> ) | Low carbon steel Flat<br>100 x 10 mm ( 4*x 3/8 ) | Carbon steel Square<br>50 x 50 mm (2° x 2°) | Cast iron<br>according pattern | Turning No. 2.2.3 | M / S Round<br>10 mm (3/8) | M / S Round<br>15 mm (5/g) | M / S Round<br>25mm (1) | M / S Round<br>30mm (112) | M / S Round<br>65 mm (2 1/2) | Low carbon steel Round<br>15 mm. (1/2) | Low carbon steel Round<br>25 mm (1 <sup>6</sup> ) | High speed steel Round<br>25mm (1°) | č                     | M / S Square<br>50 x 50 mm( 2 x 2) |        |